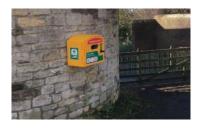

## Do you know where your nearest defibrillator is located? Check now before you need it.

## We need support to add more defibrillators in our community. Would you and your neighbours support one in your road? It could save your life!

Bradley Road Top of Ellerncroft Drive W3W //narrating.evoked.opinion