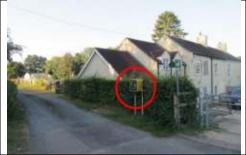

Lock Code: C159

w.3.w: regretted.headliner.sling

New Road (B4058), Wotton – Charfield Rd; Bushford Bridge Cottages, (near Renishaw's New Mills site).

**GL12 8JP** 

(Opposite 'The Round House' and jctn to Bradley Green; on driveway to Hopyard Farm)