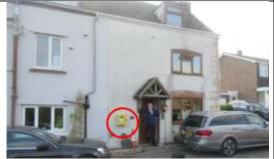

## Kingswood GL12 DEFIBRILLATOR LOCATIONS

Village Spar Shop The Chipping, GL12 8RT.

(Behind pillar box).

Lock Code: C123X

w.3.w.fluffed.spoiler.boggles

Kingswood Primary School 13 Abbey St GL12 8RN

(Next to front door of school, facing