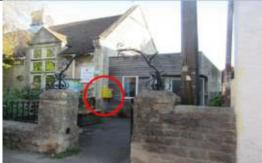

VILLAGE HALL Wickwar Road

**GL128RF** 

(Close to main entrance on the South wall, facing playing field).

Lock Code: C123X

w.3.w. tooth.flask.explores

Wickwar Rd Westfield House,

**GL128RF** 

(On left hand side leaving village; beyond Somerset CI; opposite No 27).