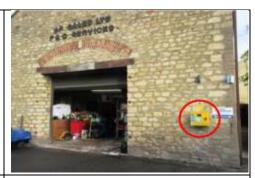

Abbey St.).

Lock Code: C123X

w.3.w. dentures.graph.caves

Charfield Road
The Old Mill, F+G Services
GL12 8RL

(To the right of roller shutter door, facing the road).

**Unlocked cabinet** 

w.3.w sharpens.pulsing.fooling