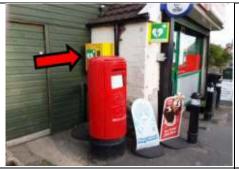

## Kingswood GL12 DEFIBRILLATOR LOCATIONS

Village Spar Shop The Chipping, GL12 8RT.

(Behind pillar box).

Lock Code: C123X

w.3.w.fluffed.spoiler.boggles

Kingswood Primary School 13 Abbey St GL12 8RN

(Next to front door of school, facing